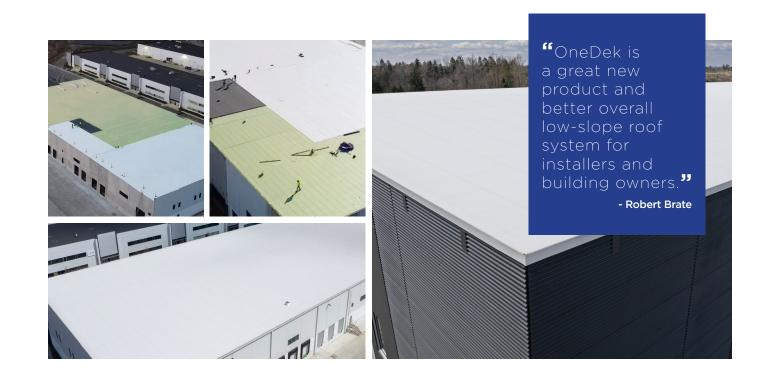

## Chapman Properties – Roofing Solution in Pittsburgh, PA (Continued)

for acquiring roof materials was reduced by 13 weeks, which facilitated a quicker procurement process and allowed the roofing phase to commence without delay. As Robert Brate from Nationwide Steel Works noted, "We were able to install the structural deck and insulation in one shot, which helped us to complete the 100,000-square-foot installation in roughly six weeks. Since OneDek is a great new product and better overall low-slope roof system for installers and building owners, we were excited about being part of the OneDek project and look forward to more OneDek project installations in the future."